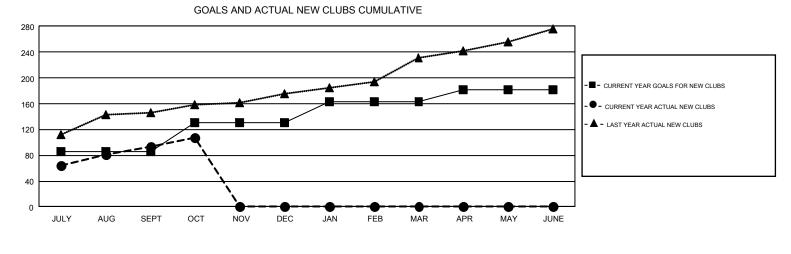

## GMT: SWADESH RANJAN SAHA

REPORT DOES NOT INCLUDE CLUBS IN UNDISTRICTED AREAS.

| Clubs                 |               |           |               | Members               |                           |                         |                                                    |  |  |
|-----------------------|---------------|-----------|---------------|-----------------------|---------------------------|-------------------------|----------------------------------------------------|--|--|
| RESULTS FOR 2018-2019 |               |           |               | RESULTS FOR 2018-2019 |                           |                         |                                                    |  |  |
| QUARTER               | NEW CLUB GOAL | NEW CLUBS | DROPPED CLUBS | QUARTER               | MEMBER GROWTH NET<br>GOAL | MEMBER GROWTH<br>ACTUAL | DROPPED<br>MEMBERS ACTUAL<br>(including transfers) |  |  |
| JULY/AUG/SEPT         | 86            | 94        | 22            | JULY/AUG/SEPT         | 2,525                     | 3,850                   | 1,649                                              |  |  |
| OCT/NOV/DEC           | 45            | 14        | 8             | OCT/NOV/DEC           | 1,470                     | 894                     | 444                                                |  |  |
| JAN/FEB/MAR           | 32            | 0         | 0             | JAN/FEB/MAR           | 1,044                     | 0                       | 0                                                  |  |  |
| APR/MAY/JUNE          | 18            | 0         | 0             | APR/MAY/JUNE          | 300                       | 0                       | 0                                                  |  |  |