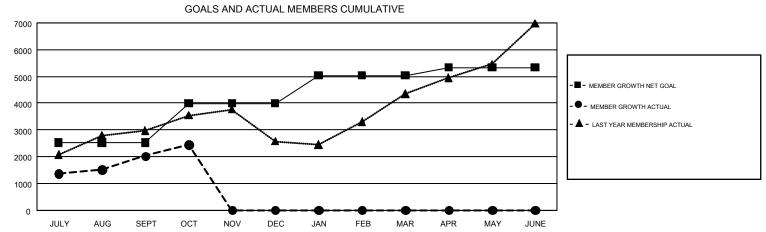

## GMT: SWADESH RANJAN SAHA

REPORT DOES NOT INCLUDE CLUBS IN UNDISTRICTED AREAS.

| Clubs                 |               |           |               | Members               |                           |                         |                                                    |  |  |
|-----------------------|---------------|-----------|---------------|-----------------------|---------------------------|-------------------------|----------------------------------------------------|--|--|
| RESULTS FOR 2018-2019 |               |           |               | RESULTS FOR 2018-2019 |                           |                         |                                                    |  |  |
| QUARTER               | NEW CLUB GOAL | NEW CLUBS | DROPPED CLUBS | QUARTER               | MEMBER GROWTH NET<br>GOAL | MEMBER GROWTH<br>ACTUAL | DROPPED<br>MEMBERS ACTUAL<br>(including transfers) |  |  |
| JULY/AUG/SEPT         | 86            | 94        | 22            | JULY/AUG/SEPT         | 2,525                     | 3,850                   | 1,649                                              |  |  |
| OCT/NOV/DEC           | 45            | 14        | 8             | OCT/NOV/DEC           | 1,470                     | 894                     | 444                                                |  |  |
| JAN/FEB/MAR           | 32            | 0         | 0             | JAN/FEB/MAR           | 1,044                     | 0                       | 0                                                  |  |  |
| APR/MAY/JUNE          | 18            | 0         | 0             | APR/MAY/JUNE          | 300                       | 0                       | 0                                                  |  |  |